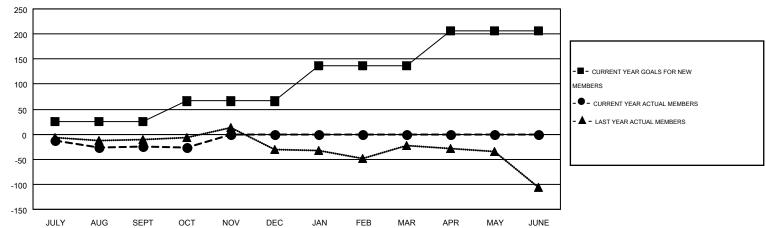

## MONTHLY MEMBERSHIP PROGRESS REPORT

Multiple District 38

Results as of: 10/31/2015

LOCATION: NEBRASKA

GMT: KENNETH SCHWOLS

GMT CA 1

|               |                  | Clubs            |                  |                  | Members               |                    |                                        |                    |                  |
|---------------|------------------|------------------|------------------|------------------|-----------------------|--------------------|----------------------------------------|--------------------|------------------|
|               | RESUL            | TS FOR 2015-2016 | 5                |                  | RESULTS FOR 2015-2016 |                    |                                        |                    |                  |
| QUARTER       | NEW CLUB<br>GOAL | NEW CLUBS        | DROPPED<br>CLUBS | NET<br>GAIN/LOSS | QUARTER               | NEW MEMBER<br>GOAL | CHARTER AND<br>NEW<br>MEMBERS<br>ADDED | DROPPED<br>MEMBERS | NET<br>GAIN/LOSS |
| JULY/AUG/SEPT | 0                | 0                | 1                | -1               | JULY/AUG/SEPT         | 26                 | 59                                     | 84                 | -25              |
| OCT/NOV/DEC   | 1                | 0                | 0                | 0                | OCT/NOV/DEC           | 40                 | 23                                     | 25                 | -2               |
| JAN/FEB/MAR   | 2                | 0                | 0                | 0                | JAN/FEB/MAR           | 71                 | 0                                      | 0                  | 0                |
| APR/MAY/JUNE  | 2                | 0                | 0                | 0                | APR/MAY/JUNE          | 69                 | 0                                      | 0                  | 0                |