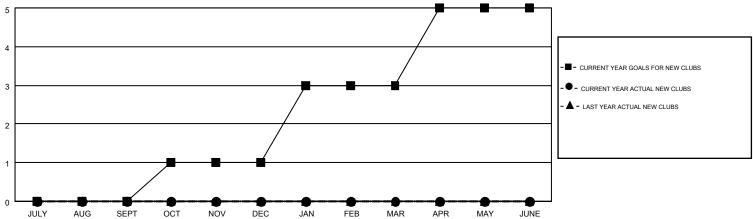

## MONTHLY MEMBERSHIP PROGRESS REPORT

Multiple District 38

Results as of: 10/31/2015

LOCATION: NEBRASKA

GMT: KENNETH SCHWOLS

GMT CA 1

|               |                  | Clubs            |                  |                  | Members               |                    |                                        |                    |                  |
|---------------|------------------|------------------|------------------|------------------|-----------------------|--------------------|----------------------------------------|--------------------|------------------|
|               | RESUL            | TS FOR 2015-2016 | 5                |                  | RESULTS FOR 2015-2016 |                    |                                        |                    |                  |
| QUARTER       | NEW CLUB<br>GOAL | NEW CLUBS        | DROPPED<br>CLUBS | NET<br>GAIN/LOSS | QUARTER               | NEW MEMBER<br>GOAL | CHARTER AND<br>NEW<br>MEMBERS<br>ADDED | DROPPED<br>MEMBERS | NET<br>GAIN/LOSS |
| JULY/AUG/SEPT | 0                | 0                | 1                | -1               | JULY/AUG/SEPT         | 26                 | 59                                     | 84                 | -25              |
| OCT/NOV/DEC   | 1                | 0                | 0                | 0                | OCT/NOV/DEC           | 40                 | 23                                     | 25                 | -2               |
| JAN/FEB/MAR   | 2                | 0                | 0                | 0                | JAN/FEB/MAR           | 71                 | 0                                      | 0                  | 0                |
| APR/MAY/JUNE  | 2                | 0                | 0                | 0                | APR/MAY/JUNE          | 69                 | 0                                      | 0                  | 0                |